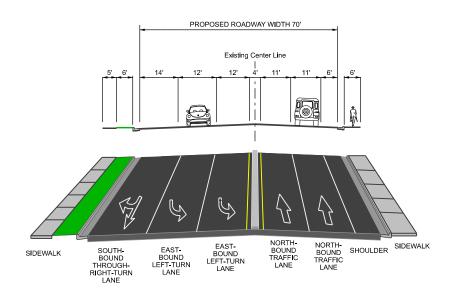

DDED TO SR-244 BY THE FUTURE BRT PROJECT



**ALTERNATIVE A ALTERNATIVE C** OLYMPIC PKWY AT SR-224 - EAST SIDE 25 MPH



#### **ALTERNATIVE A ALTERNATIVE C**

UTE BLVD AT SR-224 - WEST SIDE 25 MPH

**TYPICAL SECTION A9 TYPICAL SECTION C9** 



## **ALTERNATIVE A ALTERNATIVE C** UTE BLVD AT SR-224 - EAST SIDE 25 MPH

EAST-BOUND TRAFFIC LANE

SHOULDER SIDEWALK

Future Roadway Width 52'

### **TYPICAL SECTION A11**

# ALTERNATIVE A LANDMARK DR FUTURE ROADWAY SECTION 25 MPH

WEST-BOUND TRAFFIC LANE

SIDEWALK SHOULDER



#### ALTERNATIVE A LANDMARK DR OVER NEW I-80 BRIDGE 25 MPH

#### ALTERNATIVE C I-80 EASTBOUND OFFRAMP

#### **TYPICAL SECTION C11**



#### ALTERNATIVE C I-80 EASTBOUND ONRAMP



#### **ALTERNATIVE A** LANDMARK DR

AT UTE BLVD - SOUTH SIDE 25 MPH

#### **TYPICAL SECTION A13**



## **ALTERNATIVE A** LANDMARK DR AT UTE BLVD - NORTH SIDE 25 MPH



#### **ALTERNATIVE A**

UTE BLVD
AT LANDMARK DR - WEST SIDE
25 MPH

#### **TYPICAL SECTION A15**



## **ALTERNATIVE A** UTE BLVD AT LANDMARK DR - EAST SIDE 25 MPH

## **TYPICAL SECTION A17**

ALTERNATIVE A ONE-WAY FRONTAGE ROAD EAST-BOUND FRONTAGE 35 MPH



ALTERNATIVE A
ONE-WAY FRONTAGE ROAD
WEST-BOUND FRONTAGE
35 MPH



#### **ALTERNATIVE A**

**I-80** WITH ONE-WAY FRONTAGE ROADS 65 MPH

#### **TYPICAL SECTION A19**



#### ALTERNATIVE A I-80 WEST OF LANDMARK DR 65 MPH