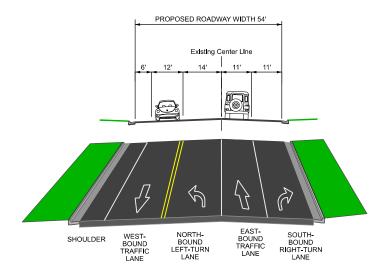

## ALTERNATIVE A ALTERNATIVE C

SR-224 AT UTE BLVD - SOUTH SIDE 45 MPH

TYPICAL SECTION A3
TYPICAL SECTION C3