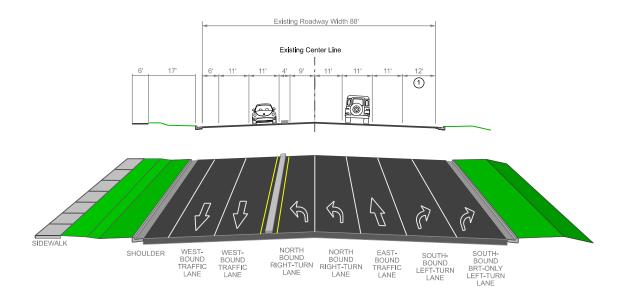

#### ALTERNATIVE C SR-224 BRIDGE OVER I-80 45 MPH

**TYPICAL SECTION A7 TYPICAL SECTION C7** 

**ALTERNATIVE A ALTERNATIVE C** OLYMPIC PKWY AT SR-224 - WEST SIDE 25 MPH

NOTE:

(1) LANE CONFIGURATION TO BE ADDED TO SR-244 BY THE FUTURE BRT PROJECT