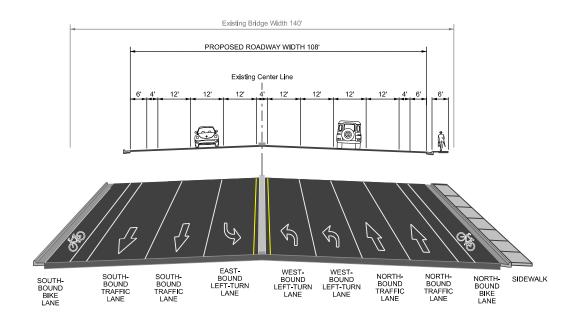

# ALTERNATIVE A ALTERNATIVE C

**SR-224**AT OLYMPIC PKWY - SOUTH SIDE 45 MPH

NOTE:

1 LANE CONFIGURATION TO BE ADDED TO SR-244 BY THE FUTURE BRT PROJECT