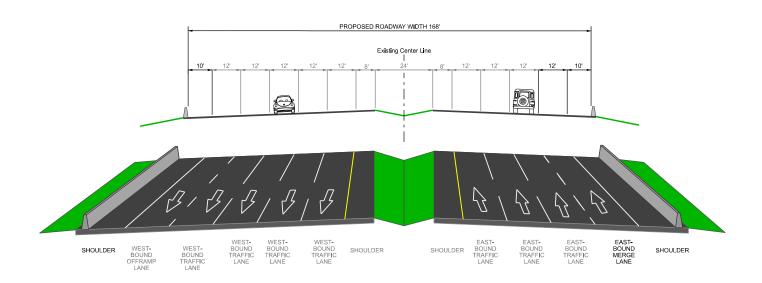

#### **ALTERNATIVE A**

**I-80** WITH ONE-WAY FRONTAGE ROADS 65 MPH

#### **TYPICAL SECTION A19**

#### ALTERNATIVE A I-80 WEST OF LANDMARK DR 65 MPH