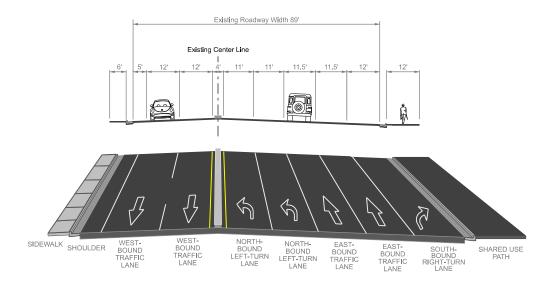

# ALTERNATIVE A ALTERNATIVE C

**SR-224**AT OLYMPIC PKWY - SOUTH SIDE 45 MPH

NOTE:

1 LANE CONFIGURATION TO BE ADDED TO SR-244 BY THE FUTURE BRT PROJECT

#### ALTERNATIVE A ALTERNATIVE C

**SR-224**AT OLYMPIC PKWY - NORTH SIDE 45 MPH