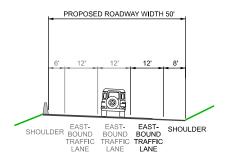

## **ALTERNATIVE A ALTERNATIVE C** UTE BLVD AT SR-224 - EAST SIDE 25 MPH

EAST-BOUND TRAFFIC LANE

SHOULDER SIDEWALK

Future Roadway Width 52'