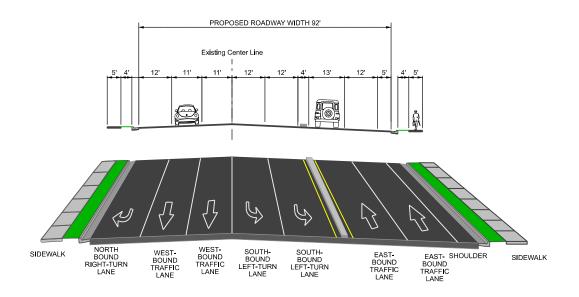

## ALTERNATIVE A ALTERNATIVE C

SR-224 AT UTE BLVD - SOUTH SIDE 45 MPH

TYPICAL SECTION A3
TYPICAL SECTION C3

# ALTERNATIVE A ALTERNATIVE C

SR-224 AT UTE BLVD - NORTH SIDE 45 MPH