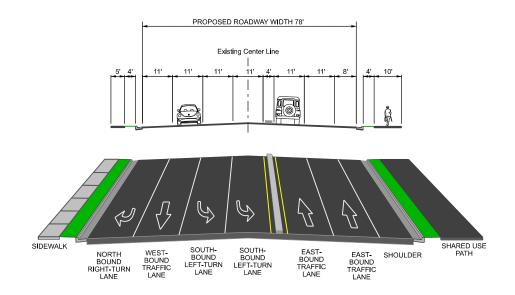

#### ALTERNATIVE C SR-224 BETWEEN UTE BLVD AND I-80 45 MPH

#### **TYPICAL SECTION C5**