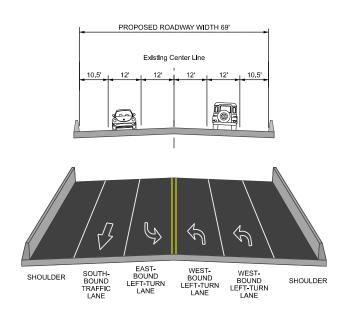

#### **ALTERNATIVE A ALTERNATIVE C**

UTE BLVD AT SR-224 - WEST SIDE 25 MPH

**TYPICAL SECTION A9 TYPICAL SECTION C9** 

## **ALTERNATIVE A ALTERNATIVE C** UTE BLVD AT SR-224 - EAST SIDE 25 MPH

EAST-BOUND TRAFFIC LANE

SHOULDER SIDEWALK

Future Roadway Width 52'