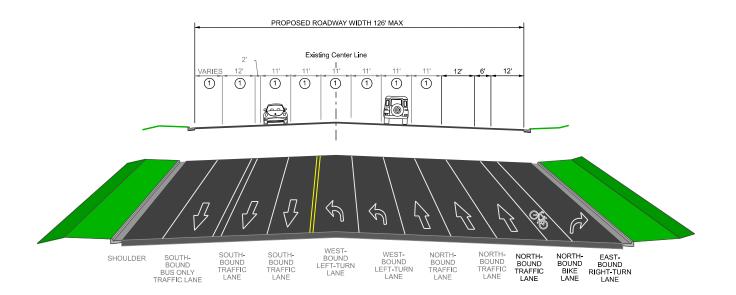

# ALTERNATIVE A ALTERNATIVE C

**SR-224**AT OLYMPIC PKWY - SOUTH SIDE 45 MPH

NOTE:

1 LANE CONFIGURATION TO BE ADDED TO SR-244 BY THE FUTURE BRT PROJECT

#### ALTERNATIVE A ALTERNATIVE C

**SR-224**AT OLYMPIC PKWY - NORTH SIDE 45 MPH