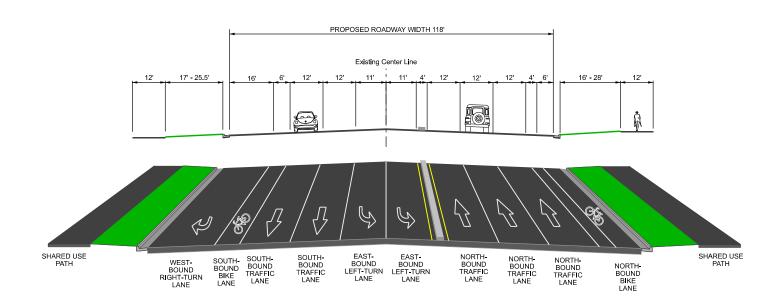

## ALTERNATIVE A ALTERNATIVE C

SR-224 AT UTE BLVD - SOUTH SIDE 45 MPH

TYPICAL SECTION A3
TYPICAL SECTION C3

# ALTERNATIVE A ALTERNATIVE C

SR-224 AT UTE BLVD - NORTH SIDE 45 MPH