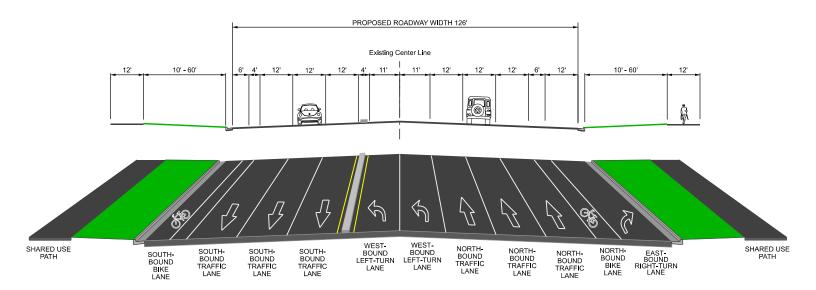

#### **ALTERNATIVE A**

SR-224 BETWEEN UTE BLVD AND I-80 45 MPH

#### **TYPICAL SECTION A5**

#### ALTERNATIVE C SR-224 BETWEEN UTE BLVD AND I-80 45 MPH

#### **TYPICAL SECTION C5**