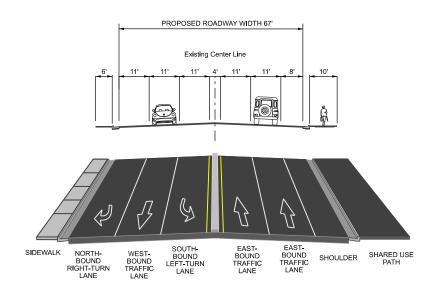

AT SR-224 - WEST SIDE 25 MPH

**TYPICAL SECTION A9 TYPICAL SECTION C9** 



## **ALTERNATIVE A ALTERNATIVE C** UTE BLVD AT SR-224 - EAST SIDE 25 MPH

EAST-BOUND TRAFFIC LANE

SHOULDER SIDEWALK

Future Roadway Width 52'

### **TYPICAL SECTION A11**

# ALTERNATIVE A LANDMARK DR FUTURE ROADWAY SECTION 25 MPH

WEST-BOUND TRAFFIC LANE

SIDEWALK SHOULDER



#### ALTERNATIVE A LANDMARK DR OVER NEW I-80 BRIDGE 25 MPH

#### ALTERNATIVE C I-80 EASTBOUND OFFRAMP

#### **TYPICAL SECTION C11**



#### ALTERNATIVE C I-80 EASTBOUND ONRAMP



#### **ALTERNATIVE A** LANDMARK DR

AT UTE BLVD - SOUTH SIDE 25 MPH

#### **TYPICAL SECTION A13**



## **ALTERNATIVE A** LANDMARK DR AT UTE BLVD - NORTH SIDE 25 MPH



#### **ALTERNATIVE A**

UTE BLVD
AT LANDMARK DR - WEST SIDE
25 MPH

#### **TYPICAL SECTION A15**



## **ALTERNATIVE A** UTE BLVD AT LANDMARK DR - EAST SIDE 25 MPH

## **TYPICAL SECTION A17**

ALTERNATIVE A ONE-WAY FRONTAGE ROAD EAST-BOUND FRONTAGE 35 MPH



ALTERNATIVE A
ONE-WAY FRONTAGE ROAD
WEST-BOUND FRONTAGE
35 MPH



#### **ALTERNATIVE A**

**I-80** WITH ONE-WAY FRONTAGE ROADS 65 MPH

#### **TYPICAL SECTION A19**



#### ALTERNATIVE A I-80 WEST OF LANDMARK DR 65 MPH