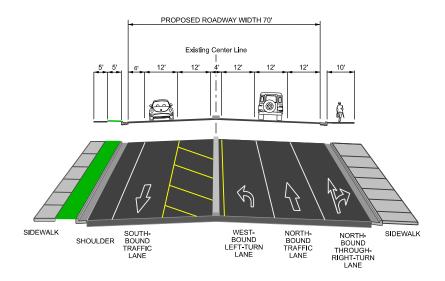

# ALTERNATIVE A ALTERNATIVE C

**SR-224**AT OLYMPIC PKWY - SOUTH SIDE 45 MPH

NOTE:

1 LANE CONFIGURATION TO BE ADDED TO SR-244 BY THE FUTURE BRT PROJECT