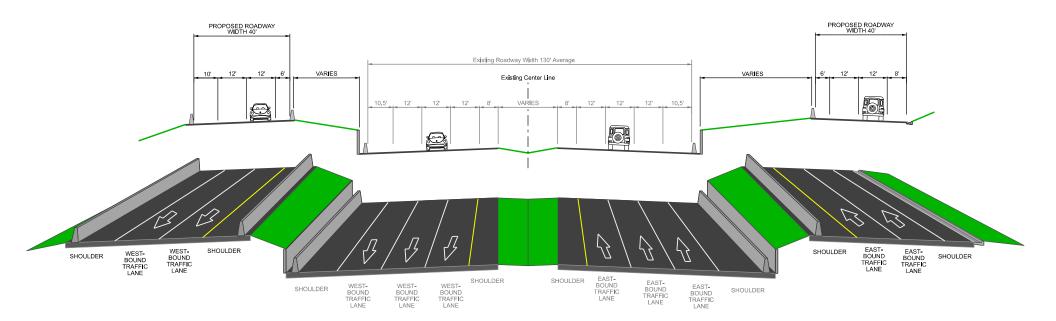

#### **ALTERNATIVE A**

SR-224 BETWEEN UTE BLVD AND I-80 45 MPH

#### **TYPICAL SECTION A5**

#### ALTERNATIVE C SR-224 BETWEEN UTE BLVD AND I-80 45 MPH

#### **TYPICAL SECTION C5**