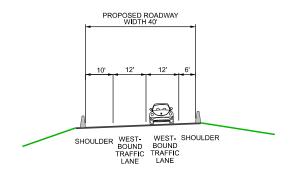

# ALTERNATIVE A ALTERNATIVE C

**SR-224**AT OLYMPIC PKWY - SOUTH SIDE 45 MPH

NOTE:

1 LANE CONFIGURATION TO BE ADDED TO SR-244 BY THE FUTURE BRT PROJECT

#### ALTERNATIVE A ALTERNATIVE C

**SR-224**AT OLYMPIC PKWY - NORTH SIDE 45 MPH