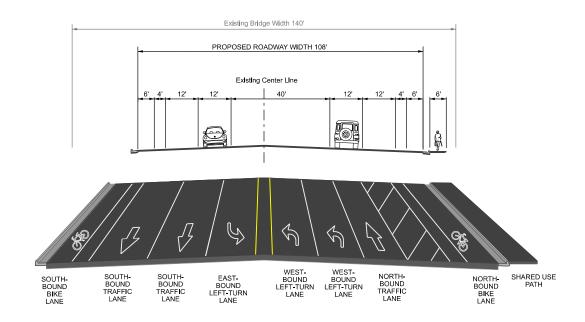

DIX 2C**

**Action Alternatives Typical Sections** 



This page is intentionally left blank



# TYPICAL SECTION A1 TYPICAL SECTION C1

# ALTERNATIVE A ALTERNATIVE C

**SR-224**AT OLYMPIC PKWY - SOUTH SIDE 45 MPH

NOTE:

1 LANE CONFIGURATION TO BE ADDED TO SR-244 BY THE FUTURE BRT PROJECT



#### ALTERNATIVE A ALTERNATIVE C

**SR-224**AT OLYMPIC PKWY - NORTH SIDE 45 MPH



## ALTERNATIVE A ALTERNATIVE C

SR-224 AT UTE BLVD - SOUTH SIDE 45 MPH

TYPICAL SECTION A3
TYPICAL SECTION C3



# ALTERNATIVE A ALTERNATIVE C

SR-224 AT UTE BLVD - NORTH SIDE 45 MPH

#### **ALTERNATIVE A**

SR-224 BETWEEN UTE BLVD AND I-80 45 MPH

#### **TYPICAL SECTION A5**



## ALTERNATIVE A

**SR-224** BRIDGE OVER I-80 45 MPH

#### ALTERNATIVE C SR-224 BETWEEN UTE BLVD AND I-80 45 MPH

#### **TYPICAL SECTION C5**



#### ALTERNATIVE C SR-224 BRIDGE OVER I-80 45 MPH



**TYPICAL SECTION A7 TYPICAL SECTION C7** 

**ALTERNATIVE A ALTERNATIVE C** OLYMPIC PKWY AT SR-224 - WEST SIDE 25 MPH

NOTE:

(1) LANE CONFIGURATION TO BE ADDED TO SR-244 BY THE FUTURE BRT PROJECT



**ALTERNATIVE A ALTERNATIVE C** OLYMPIC PKWY AT SR-224 - EAST SIDE 25 MPH



#### **ALTERNATIVE A ALTERNATIVE C**

UTE BLVD AT SR-224 - WEST SIDE 25 MPH

**TYPICAL SECTION A9 TYPICAL SECTION C9** 



## **ALTERNATIVE A ALTERNATIVE C** UTE BLVD AT SR-224 - EAST SIDE 25 MPH

EAST-BOUND TRAFFIC LANE

SHOULDER SIDEWALK

Future Roadway Width 52'

### **TYPICAL SECTION A11**

# ALTERNATIVE A LANDMARK DR FUTURE ROADWAY SECTION 25 MPH

WEST-BOUND TRAFFIC LANE

SIDEWALK SHOULDER



#### ALTERNATIVE A LANDMARK DR OVER NEW I-80 BRIDGE 25 MPH

#### AL