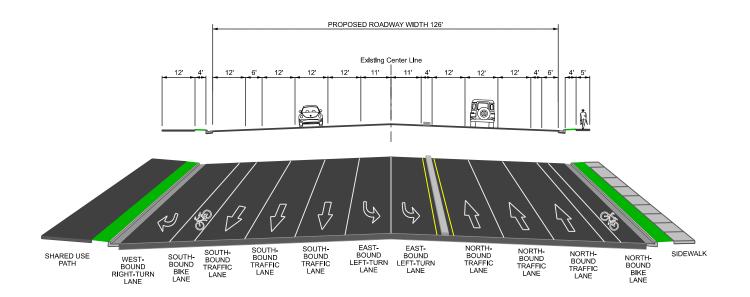

#### ALTERNATIVE C SR-224 BRIDGE OVER I-80 45 MPH

**TYPICAL SECTION A7 TYPICAL SECTION C7** 

**ALTERNATIVE A ALTERNATIVE C** OLYMPIC PKWY AT SR-224 - WEST SIDE 25 MPH

NOTE:

(1) LANE CONFIGURATION TO BE ADDED TO SR-244 BY THE FUTURE BRT PROJECT

**ALTERNATIVE A ALTERNATIVE C** OLYMPIC PKWY AT SR-224 - EAST SIDE 25 MPH